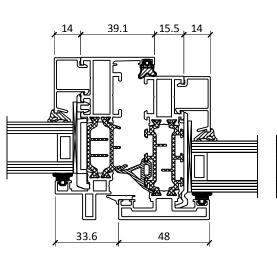

## REYNAERS SL 38 ALUMINIUM WINDOW

TITLE

## ELEVATION DRAWING

DRAWING No.

## R-A-SL38/01

DATE

SCALE

## 2022/04/12

CONSTRUCTION DETAILS

**zyle** fenster

FENSTER UAB Fermentu 4-1, LT-02244, Vilnius, Lithuania Phone.: + 370 5 206 0987 Mob.: +370 682 01711 Fax.: +370 5 206 0986 E-mail: info@zylefenster.com www.zylefenster.com