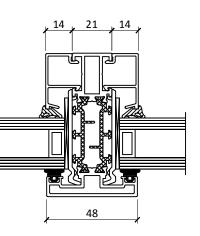

## REYNAERS SL 38 ALUMINIUM WINDOW

TITLE

## ELEVATION DRAWING

DRAWING No.

## R-A-SL38/01

DATE

SCALE

## 2022/04/12

CONSTRUCTION DETAILS

**zyle** fenster

FENSTER UAB Fermentu 4-1, LT-02244, Vilnius, Lithuania Phone.: + 370 5 206 0987 Mob.: +370 682 01711 Fax.: +370 5 206 0986 E-mail: info@zylefenster.com www.zylefenster.com