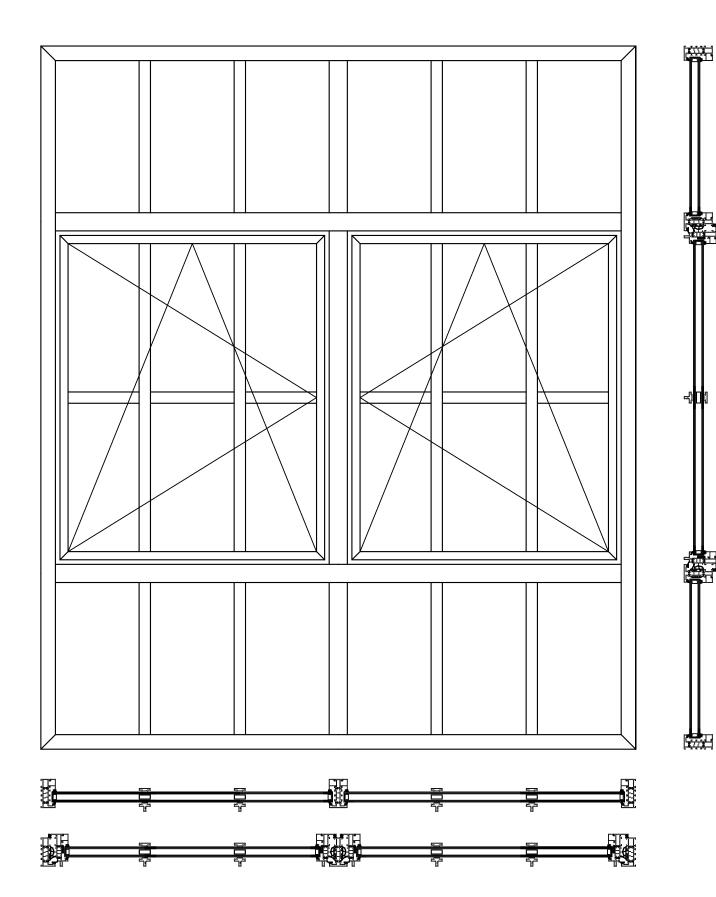

## REYNAERS SL 38 ALUMINIUM WINDOW

TITLE

## ELEVATION DRAWING

DRAWING No.

## R-A-SL38/01

DATE

SCALE

## 2022/04/12

CONSTRUCTION DETAILS

**zyle** fenster

FENSTER UAB Fermentu 4-1, LT-02244, Vilnius, Lithuania Phone.: + 370 5 206 0987 Mob.: +370 682 01711 Fax.: +370 5 206 0986 E-mail: info@zylefenster.com www.zylefenster.com