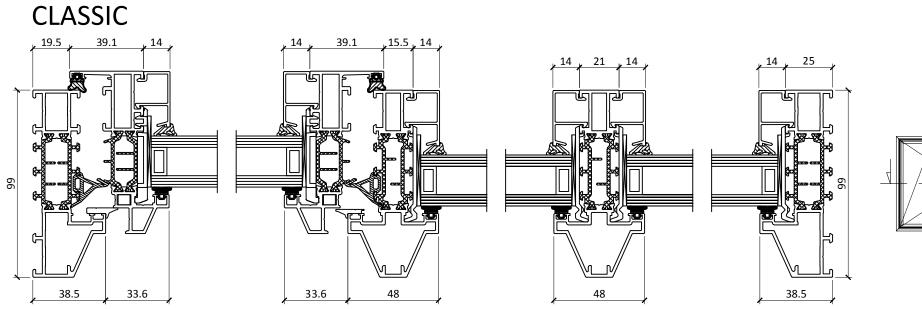

| Material               | Thermally broken aluminium system                                                                                                                        |
|------------------------|----------------------------------------------------------------------------------------------------------------------------------------------------------|
| Mechanism              | Sashes operated on multiple turning mechanis<br>with dual opening action, which allows<br>ventilation and easy cleaning from the inside                  |
| Security<br>(optional) | Fully tested to Secure by design standards PAS 24:2012                                                                                                   |
| Weatherseal            | The window is fully weather sealed and tested EN standards                                                                                               |
| Glass                  | The window is dry glazed with EPDM and can take dual or triple sealed units up to 55mm thickness                                                         |
| Thermal<br>Performance | Uf-value down to 1.7 W/m2K depending on th<br>frame/vent combination and the glass thickne<br>Uw of less than 1.4 W/m2K for a standard<br>window section |
| Fittings               | Dual action fastener to each operable sash wit options in colour and finish                                                                              |
| Ventilation            | A controllable trickle ventilator can be fitted to<br>the window dependant on width of the frame                                                         |
| Factory<br>Finishing   | Polyester powder coated available in single or dual colour                                                                                               |