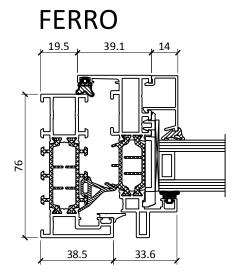

## REYNAERS SL 38 ALUMINIUM WINDOW

TITLE

## ELEVATION DRAWING

DRAWING No.

## R-A-SL38/01

DATE

SCALE

## 2022/04/12

CONSTRUCTION DETAILS

**zyle** fenster

FENSTER UAB Fermentu 4-1, LT-02244, Vilnius, Lithuania Phone.: + 370 5 206 0987 Mob.: +370 682 01711 Fax.: +370 5 206 0986 E-mail: info@zylefenster.com www.zylefenster.com