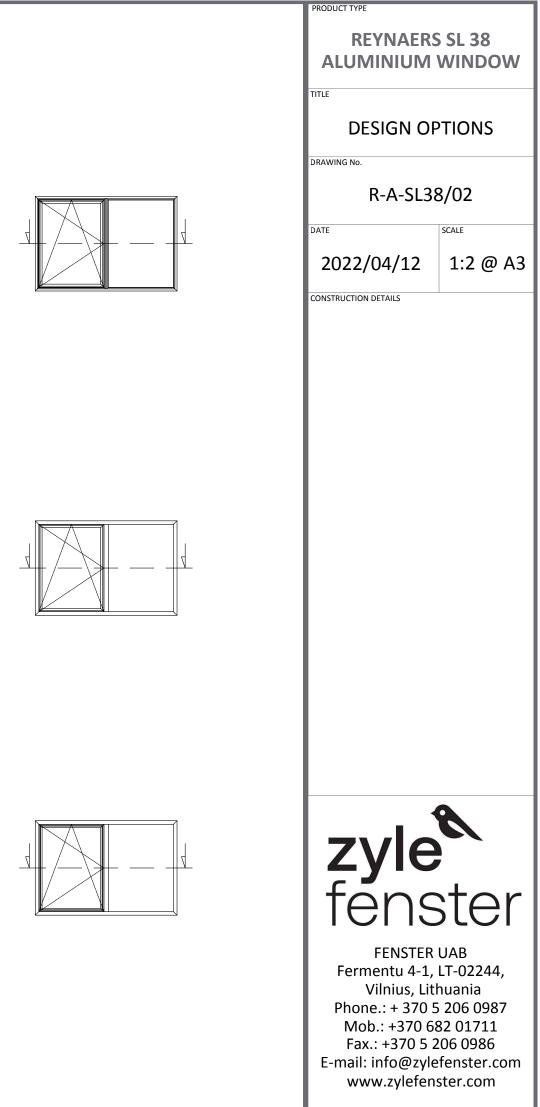

|
| Ventilation            | A controllable trickle ventilator can be fitted to<br>the window dependant on width of the frame                                                         |
| Factory<br>Finishing   | Polyester powder coated available in single or dual colour                                                                                               |

| PRODUCT | TYPE |
|---------|------|

## REYNAERS SL 38 ALUMINIUM WINDOW

TITLE

## ELEVATION DRAWING

DRAWING No.

## R-A-SL38/01

DATE

SCALE

## 2022/04/12

CONSTRUCTION DETAILS

**zyle** fenster

FENSTER UAB Fermentu 4-1, LT-02244, Vilnius, Lithuania Phone.: + 370 5 206 0987 Mob.: +370 682 01711 Fax.: +370 5 206 0986 E-mail: info@zylefenster.com www.zylefenster.com