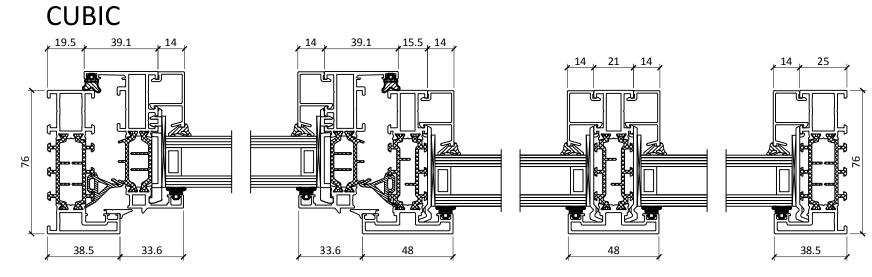

| Material               | Thermally broken aluminium system                                                                                                                        |
|------------------------|----------------------------------------------------------------------------------------------------------------------------------------------------------|
| Mechanism              | Sashes operated on multiple turning mechanis<br>with dual opening action, which allows<br>ventilation and easy cleaning from the inside                  |
| Security<br>(optional) | Fully tested to Secure by design standards PAS 24:2012                                                                                                   |
| Weatherseal            | The window is fully weather sealed and tested EN standards                                                                                               |
| Glass                  | The window is dry glazed with EPDM and can take dual or triple sealed units up to 55mm thickness                                                         |
| Thermal<br>Performance | Uf-value down to 1.7 W/m2K depending on th<br>frame/vent combination and the glass thickne<br>Uw of less than 1.4 W/m2K for a standard<br>window section |
| Fittings               | Dual action fastener to each operable sash wit options in colour and finish                                                                              |
| Ventilation            | A controllable trickle ventilator can be fitted to<br>the window dependant on width of the frame                                                         |
| Factory<br>Finishing   | Polyester powder coated available in single or dual colour                                                                                               |