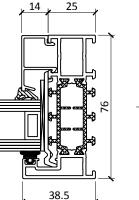

## REYNAERS SL 38 ALUMINIUM WINDOW

TITLE

## ELEVATION DRAWING

DRAWING No.

## R-A-SL38/01

DATE

SCALE

## 2022/04/12

CONSTRUCTION DETAILS

**zyle** fenster

FENSTER UAB Fermentu 4-1, LT-02244, Vilnius, Lithuania Phone.: + 370 5 206 0987 Mob.: +370 682 01711 Fax.: +370 5 206 0986 E-mail: info@zylefenster.com www.zylefenster.com